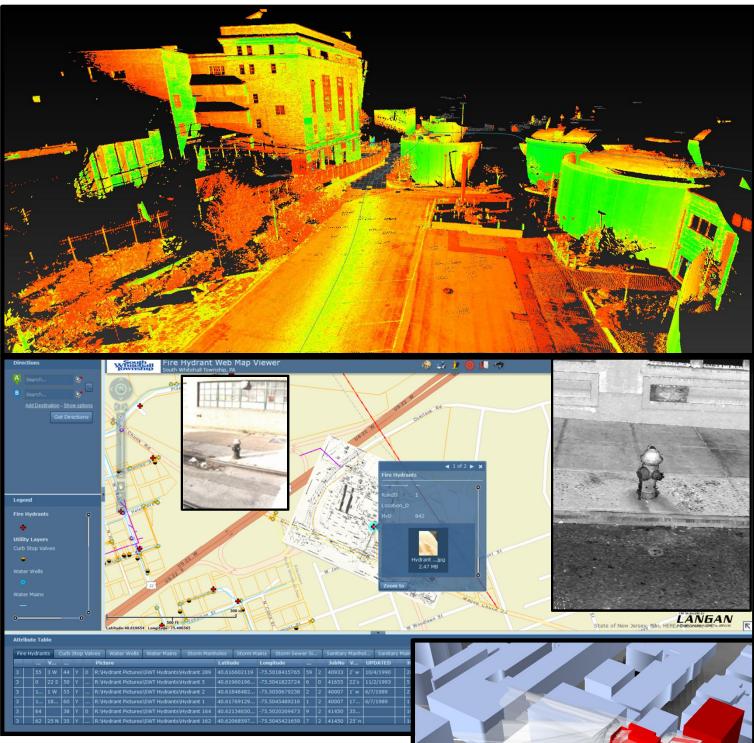

## **LANGAN** GIS

Langan's GIS group is comprised of professional engineers and software programmers that understand our client's needs and are able to provide the best technical solutions to meet and exceed expectations.

## **LANGAN** GIS

interoperate with our Data Management group to provide

custom database solutions. Langan also has the

capabilities to deliver all of our GIS solutions to our clients

via custom-off-the-shelf web and mobile solutions

developed using Esri and Open Source API's.

For more information on our GIS Services Contact: Brett Milburn, GISP 215-491-6555 <u>bmilburn@langan.com</u> www.langan.com